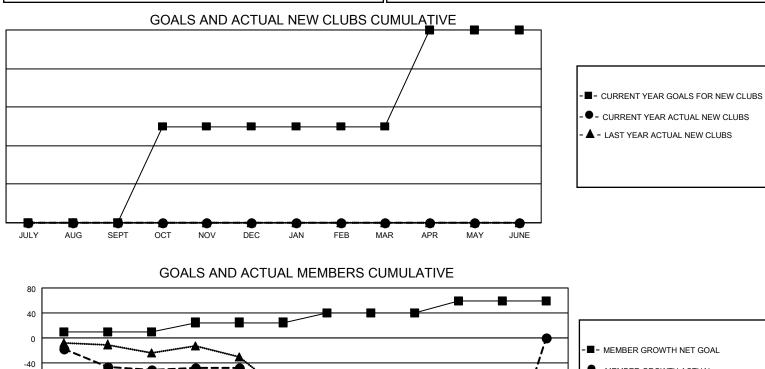

## GMT MONTHLY MEMBERSHIP PROGRESS REPORT Results as of: 5/31/2020

**Multiple District 3** 

LOCATION: OKLAHOMA

GMT: OPEN

GMT CA 1

| -             |               |             |               |                       |                         |                         |                                                    |  |
|---------------|---------------|-------------|---------------|-----------------------|-------------------------|-------------------------|----------------------------------------------------|--|
| Clubs         |               |             |               | Members               |                         |                         |                                                    |  |
|               | RESULTS FOR   | R 2019-2020 |               | RESULTS FOR 2019-2020 |                         |                         |                                                    |  |
| QUARTER       | NEW CLUB GOAL | NEW CLUBS   | DROPPED CLUBS | QUARTER               | /BER GROWTH NET<br>GOAL | MEMBER GROWTH<br>ACTUAL | DROPPED<br>MEMBERS ACTUAI<br>(including transfers) |  |
| JULY/AUG/SEPT | 0             | 0           | 3             | JULY/AUG/SEPT         | 10                      | 117                     | 108                                                |  |
| OCT/NOV/DEC   | 1             | 0           | 1             | OCT/NOV/DEC           | 15                      | 82                      | 120                                                |  |
| JAN/FEB/MAR   | 0             | 0           | 2             | JAN/FEB/MAR           | 15                      | 78                      | 163                                                |  |
| APR/MAY/JUNE  | 1             | 0           | 0             | APR/MAY/JUNE          | 20                      | 7                       | 35                                                 |  |
|               |               |             |               |                       |                         |                         |                                                    |  |